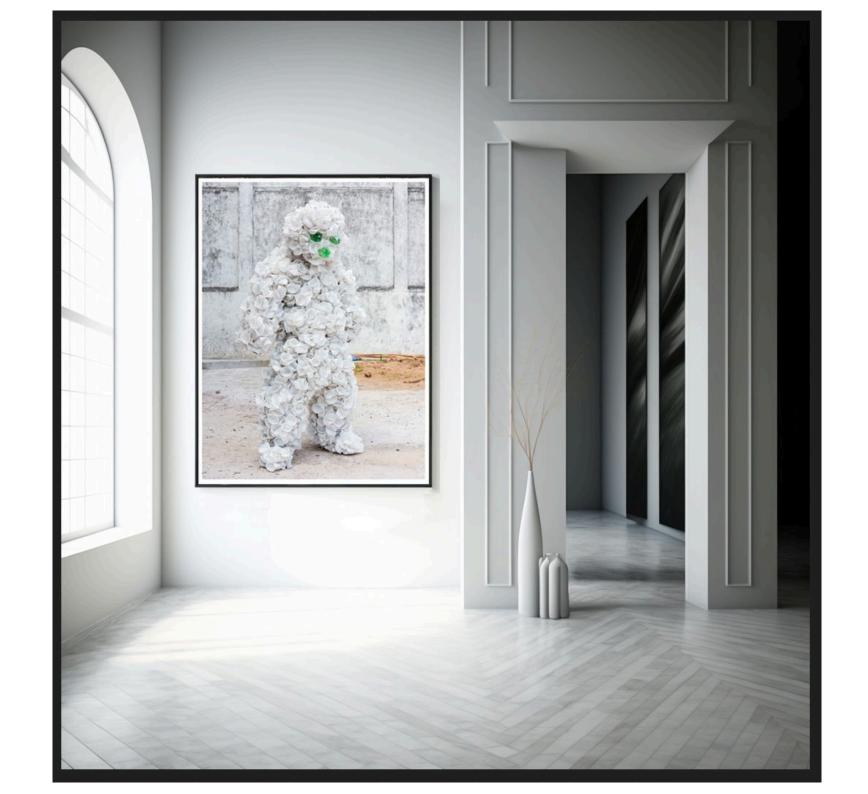

## Kris Pannecoucke

Note that proceeds from the large Kinshasa street artists prints are shared with the performers in question.

On this image 100x133 cm Lambda print on Dibond

Size 100x133 cm Edition 1/7

Framing and mounting on request.

\_

Note that proceeds from the Kinshasa street artists prints are shared with the performers in question.

All prints are numbered & signed by Kris Pannecoucke
Please inquire about availability, sizes and prices of prints to
info@pichapublishing.com